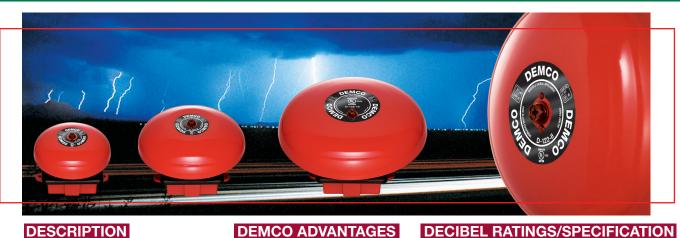

#### DESCRIPTION

DEMCO UL Certified Dome Alarm Bell series is designed to meet the needs of fire fighting and detection system with central control panel. The UL 464 listed DEMCO Alarm Bells embraced simplicity in design. They incorporate fewer working parts, easy to be installed and operate at high level of efficiency thus enable them to perform under most adverse conditions.

## UL approved.

- High sound level output.
- Low power consumption.
- 6", 8" and 10" dome sizes.
- Quick and easy installation.
- Interchangeable base.
- Zero standby current.
- Low current consumption for efficient operation over long wire runs.
- Loud, distinctive and clear ringing sound.
- Corrosion resistant finish.
- IP 65 rated weatherproof (Mount to Demco 4" square outlet box).
- Universal Applications.

## **DECIBEL RATINGS/SPECIFICATION**

| MODEL    | SIZE | DECIBEL RATING<br>@ 3M (10 FT) | Gross Weight |
|----------|------|--------------------------------|--------------|
| D-122-6  | 6"   | 95 dB                          | 700 g        |
| D-122-8  | 8"   | 83 dB                          | 1,150 g      |
| D-122-10 | 10"  | 85 dB                          | 1,600 g      |