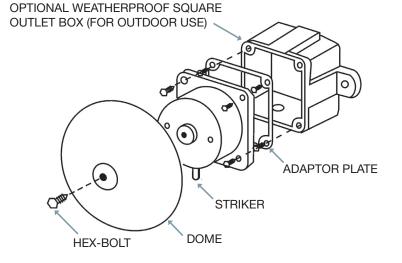

lable upon request. Specifications are subject to change without prior notice.

## **AVAILABLE MODELS**

| MODEL       | SIZE | TYPE      | VOLTAGE |
|-------------|------|-----------|---------|
| D-122-6     | 6"   | Motorized | 24V DC  |
| D-122-8     | 8"   | Motorized | 24V DC  |
| D-122-10    | 10"  | Motorized | 24V DC  |
| D-142-6     | 6"   | Solenoid  | 6V DC   |
| D-142-12    | 6"   | Solenoid  | 12V DC  |
| D-142       | 6"   | Solenoid  | 24V DC  |
| D-142-120   | 6"   | Solenoid  | 120V AC |
| D-142-220   | 6"   | Solenoid  | 220V AC |
| D-142WP-6   | 6"   | Solenoid  | 6V DC   |
| D-142WP-12  | 6"   | Solenoid  | 12V DC  |
| D-142WP     | 6"   | Solenoid  | 24V DC  |
| D-142WP-120 | 6"   | Solenoid  | 120V AC |
| D-142WP-220 | 6"   | Solenoid  | 220V AC |

WP = Weatherproof





Lot 3928, Jalan Keretapi Lama Off Jalan Kapar 5 1/2 Miles 42100 Klang

Selangor Darul Ehsan West Malaysia

Tel: +603-3290 3333 Fax: +603-3290 2288

E-mail: sales@demcoalarm.com